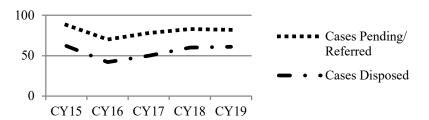

Explanations for Data Listed In the Below Charts:

- Cases Pending/Referred to Arbitration
  number of cases filed and pending in arbitration program as of a certain date.
- Pre-Hearing Dispositions number of cases disposed prior to an arbitration hearing.
- Arbitration Hearings number of cases that had an arbitration hearing.
- Awards Accepted number of arbitration awards that were accepted by a party.
- Post-Hearing Dispositions number of cases disposed after an arbitration hearing.
- Awards Rejected number of arbitration awards rejected by a party.
- Post-Rejection Dispositions number of cases disposed after an award was rejected by a party.
- Arbitration Cases Proceeding to Trial number of cases that went to trial after an award was rejected.

|                                       | CY2019 Stat | ewide Caseload |
|---------------------------------------|-------------|----------------|
| Cases Pending/Referred to Arbitration | 28,458      | Post-Hearin    |
| Pre-Hearing Dispositions              | 7,167       | Awards Rej     |
| Arbitration Hearings                  | 5,388       | Post-Rejecti   |
| Awards Accepted                       | 1,066       | Arbitration    |

| Post-Hearing Dispositions             | 720   |
|---------------------------------------|-------|
| Awards Rejected                       | 3,141 |
| Post-Rejection Dispositions           | 3,148 |
| Arbitration Cases Proceeding to Trial | 241   |