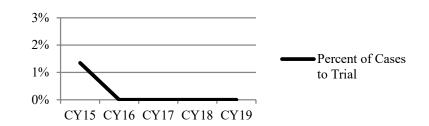

Explanations for Data Listed In the Below Charts:

- Cases Pending/Referred to Arbitration
  number of cases filed and pending in arbitration program as of a certain date.
- Pre-Hearing Dispositions number of cases disposed prior to an arbitration hearing.
- Arbitration Hearings number of cases that had an arbitration hearing.
- Awards Accepted number of arbitration awards that were accepted by a party.
- Post-Hearing Dispositions number of cases disposed after an arbitration hearing.
- Awards Rejected number of arbitration awards rejected by a party.
- Post-Rejection Dispositions number of cases disposed after an award was rejected by a party.
- Arbitration Cases Proceeding to Trial number of cases that went to trial after an award was rejected.

## **CY2019 Case Dispositions**

- Pre-Hearing Dispositions (58%)
- Post-Hearing Dispositions (6%)
- □ Post-Rejection Dispositions (25%)
- Awards Accepted (9%)
- □ Trial (2%)