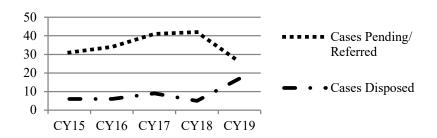

Explanations for Data Listed In the Below Charts:

- Cases Pending/Referred to Arbitration
  number of cases filed and pending in arbitration program as of a certain date.
- Pre-Hearing Dispositions number of cases disposed prior to an arbitration hearing.
- Arbitration Hearings number of cases that had an arbitration hearing.
- Awards Accepted number of arbitration awards that were accepted by a party.
- Post-Hearing Dispositions number of cases disposed after an arbitration hearing.
- Awards Rejected number of arbitration awards rejected by a party.
- Post-Rejection Dispositions number of cases disposed after an award was rejected by a party.
- Arbitration Cases Proceeding to Trial number of cases that went to trial after an award was rejected.