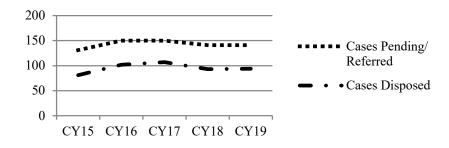

Explanations for Data Listed In the Below Charts:

- Cases Pending/Referred to Arbitration
  number of cases filed and pending in arbitration program as of a certain date.
- Pre-Hearing Dispositions number of cases disposed prior to an arbitration hearing.
- Arbitration Hearings number of cases that had an arbitration hearing.
- Awards Accepted number of arbitration awards that were accepted by a party.
- Post-Hearing Dispositions number of cases disposed after an arbitration hearing.
- Awards Rejected number of arbitration awards rejected by a party.
- Post-Rejection Dispositions number of cases disposed after an award was rejected by a party.
- Arbitration Cases Proceeding to Trial number of cases that went to trial after an award was rejected.

|                                       | CY2019 Stat | ewide Caseload |
|---------------------------------------|-------------|----------------|
| Cases Pending/Referred to Arbitration | 28,458      | Post-Hearin    |
| Pre-Hearing Dispositions              | 7,167       | Awards Rej     |
| Arbitration Hearings                  | 5,388       | Post-Rejecti   |
| Awards Accepted                       | 1,066       | Arbitration    |

| Post-Hearing Dispositions             | 720   |
|---------------------------------------|-------|
| Awards Rejected                       | 3,141 |
| Post-Rejection Dispositions           | 3,148 |
| Arbitration Cases Proceeding to Trial | 241   |