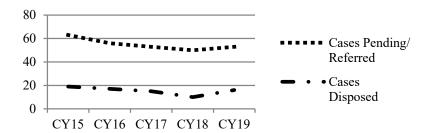

Explanations for Data Listed In the Below Charts:

- Cases Pending/Referred to Arbitration
  number of cases filed and pending in arbitration program as of a certain date.
- Pre-Hearing Dispositions number of cases disposed prior to an arbitration hearing.
- Arbitration Hearings number of cases that had an arbitration hearing.
- Awards Accepted number of arbitration awards that were accepted by a party.
- Post-Hearing Dispositions number of cases disposed after an arbitration hearing.
- Awards Rejected number of arbitration awards rejected by a party.
- Post-Rejection Dispositions number of cases disposed after an award was rejected by a party.
- Arbitration Cases Proceeding to Trial number of cases that went to trial after an award was rejected.