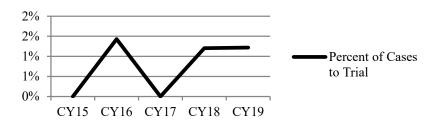

Explanations for Data Listed In the Below Charts:

- Cases Pending/Referred to Arbitration
  number of cases filed and pending in arbitration program as of a certain date.
- Pre-Hearing Dispositions number of cases disposed prior to an arbitration hearing.
- Arbitration Hearings number of cases that had an arbitration hearing.
- Awards Accepted number of arbitration awards that were accepted by a party.
- Post-Hearing Dispositions number of cases disposed after an arbitration hearing.
- Awards Rejected number of arbitration awards rejected by a party.
- Post-Rejection Dispositions number of cases disposed after an award was rejected by a party.
- Arbitration Cases Proceeding to Trial number of cases that went to trial after an award was rejected.

## **CY2019 Case Dispositions**

- Pre-Hearing Dispositions (58%)
- Post-Hearing Dispositions (6%)
- □ Post-Rejection Dispositions (25%)
- Awards Accepted (9%)
- □ Trial (2%)