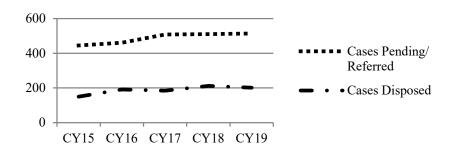

Explanations for Data Listed In the Below Charts:

- Cases Pending/Referred to Arbitration
  number of cases filed and pending in arbitration program as of a certain date.
- Pre-Hearing Dispositions number of cases disposed prior to an arbitration hearing.
- Arbitration Hearings number of cases that had an arbitration hearing.
- Awards Accepted number of arbitration awards that were accepted by a party.
- Post-Hearing Dispositions number of cases disposed after an arbitration hearing.
- Awards Rejected number of arbitration awards rejected by a party.
- Post-Rejection Dispositions number of cases disposed after an award was rejected by a party.
- Arbitration Cases Proceeding to Trial number of cases that went to trial after an award was rejected.