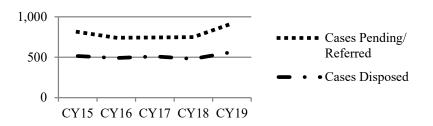

Explanations for Data Listed In the Below Charts:

- Cases Pending/Referred to Arbitration
  number of cases filed and pending in arbitration program as of a certain date.
- Pre-Hearing Dispositions number of cases disposed prior to an arbitration hearing.
- Arbitration Hearings number of cases that had an arbitration hearing.
- Awards Accepted number of arbitration awards that were accepted by a party.
- Post-Hearing Dispositions number of cases disposed after an arbitration hearing.
- Awards Rejected number of arbitration awards rejected by a party.
- Post-Rejection Dispositions number of cases disposed after an award was rejected by a party.
- Arbitration Cases Proceeding to Trial number of cases that went to trial after an award was rejected.

|                                       | CY2019 Stat | ewide Caseload |
|---------------------------------------|-------------|----------------|
| Cases Pending/Referred to Arbitration | 28,458      | Post-Hearin    |
| Pre-Hearing Dispositions              | 7,167       | Awards Rej     |
| Arbitration Hearings                  | 5,388       | Post-Rejecti   |
| Awards Accepted                       | 1,066       | Arbitration    |

| Post-Hearing Dispositions             | 720   |
|---------------------------------------|-------|
| Awards Rejected                       | 3,141 |
| Post-Rejection Dispositions           | 3,148 |
| Arbitration Cases Proceeding to Trial | 241   |