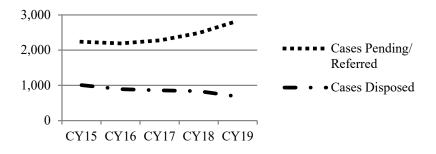

Explanations for Data Listed In the Below Charts:

- Cases Pending/Referred to Arbitration
  number of cases filed and pending in arbitration program as of a certain date.
- Pre-Hearing Dispositions number of cases disposed prior to an arbitration hearing.
- Arbitration Hearings number of cases that had an arbitration hearing.
- Awards Accepted number of arbitration awards that were accepted by a party.
- Post-Hearing Dispositions number of cases disposed after an arbitration hearing.
- Awards Rejected number of arbitration awards rejected by a party.
- Post-Rejection Dispositions number of cases disposed after an award was rejected by a party.
- Arbitration Cases Proceeding to Trial number of cases that went to trial after an award was rejected.

### **Circuit Court of Cook County**

| Cases Pending/Referred to Arbitration | 13366 | Post-Hearing Dispositions             | 459  |
|---------------------------------------|-------|---------------------------------------|------|
| Pre-Hearing Dispositions              | 1669  | Awards Rejected                       | 2600 |
| Arbitration Hearings                  | 4325  | Post-Rejection Dispositions           | 2674 |
| Awards Accepted                       | 889   | Arbitration Cases Proceeding to Trial | 176  |