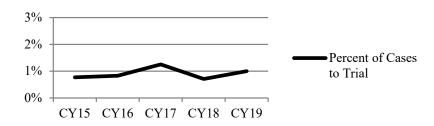

Explanations for Data Listed In the Below Charts:

- Cases Pending/Referred to Arbitration
  number of cases filed and pending in arbitration program as of a certain date.
- Pre-Hearing Dispositions number of cases disposed prior to an arbitration hearing.
- Arbitration Hearings number of cases that had an arbitration hearing.
- Awards Accepted number of arbitration awards that were accepted by a party.
- Post-Hearing Dispositions number of cases disposed after an arbitration hearing.
- Awards Rejected number of arbitration awards rejected by a party.
- Post-Rejection Dispositions number of cases disposed after an award was rejected by a party.
- Arbitration Cases Proceeding to Trial number of cases that went to trial after an award was rejected.

## **CY2019 Case Dispositions**

- Pre-Hearing Dispositions (58%)
- Post-Hearing Dispositions (6%)
- □ Post-Rejection Dispositions (25%)
- Awards Accepted (9%)
- □ Trial (2%)