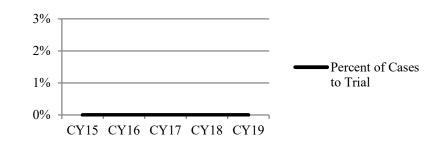

Explanations for Data Listed In the Below Charts:

- Cases Pending/Referred to Arbitration
  number of cases filed and pending in arbitration program as of a certain date.
- Pre-Hearing Dispositions number of cases disposed prior to an arbitration hearing.
- Arbitration Hearings number of cases that had an arbitration hearing.
- Awards Accepted number of arbitration awards that were accepted by a party.
- Post-Hearing Dispositions number of cases disposed after an arbitration hearing.
- Awards Rejected number of arbitration awards rejected by a party.
- Post-Rejection Dispositions number of cases disposed after an award was rejected by a party.
- Arbitration Cases Proceeding to Trial number of cases that went to trial after an award was rejected.

## **CY2019 Case Dispositions**

- Pre-Hearing Dispositions (58%)
- Post-Hearing Dispositions (6%)
- □ Post-Rejection Dispositions (25%)
- Awards Accepted (9%)
- □ Trial (2%)