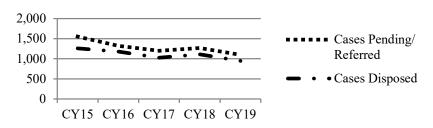

Explanations for Data Listed In the Below Charts:

- Cases Pending/Referred to Arbitration
  number of cases filed and pending in arbitration program as of a certain date.
- Pre-Hearing Dispositions number of cases disposed prior to an arbitration hearing.
- Arbitration Hearings number of cases that had an arbitration hearing.
- Awards Accepted number of arbitration awards that were accepted by a party.
- Post-Hearing Dispositions number of cases disposed after an arbitration hearing.
- Awards Rejected number of arbitration awards rejected by a party.
- Post-Rejection Dispositions number of cases disposed after an award was rejected by a party.
- Arbitration Cases Proceeding to Trial number of cases that went to trial after an award was rejected.

|                                       | CY2019 Stat | ewide Caseload |
|---------------------------------------|-------------|----------------|
| Cases Pending/Referred to Arbitration | 28,458      | Post-Hearin    |
| Pre-Hearing Dispositions              | 7,167       | Awards Rej     |
| Arbitration Hearings                  | 5,388       | Post-Rejecti   |
| Awards Accepted                       | 1,066       | Arbitration    |

| Post-Hearing Dispositions             | 720   |
|---------------------------------------|-------|
| Awards Rejected                       | 3,141 |
| Post-Rejection Dispositions           | 3,148 |
| Arbitration Cases Proceeding to Trial | 241   |