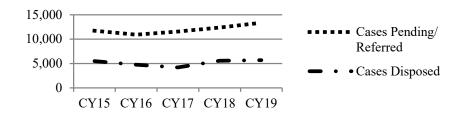

Explanations for Data Listed In the Below Charts:

- Cases Pending/Referred to Arbitration
  number of cases filed and pending in arbitration program as of a certain date.
- Pre-Hearing Dispositions number of cases disposed prior to an arbitration hearing.
- Arbitration Hearings number of cases that had an arbitration hearing.
- Awards Accepted number of arbitration awards that were accepted by a party.
- Post-Hearing Dispositions number of cases disposed after an arbitration hearing.
- Awards Rejected number of arbitration awards rejected by a party.
- Post-Rejection Dispositions number of cases disposed after an award was rejected by a party.
- Arbitration Cases Proceeding to Trial number of cases that went to trial after an award was rejected.