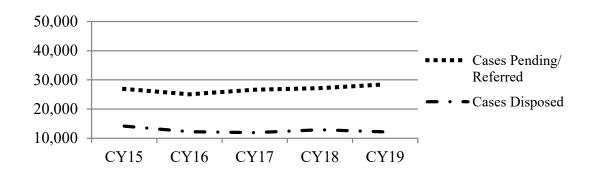

Explanations for Data Listed In the Below Charts:

- Cases Pending/Referred to Arbitration
  number of cases filed and pending in arbitration program as of a certain date.
- Pre-Hearing Dispositions number of cases disposed prior to an arbitration hearing.
- Arbitration Hearings number of cases that had an arbitration hearing.
- Awards Accepted number of arbitration awards that were accepted by a party.
- Post-Hearing Dispositions number of cases disposed after an arbitration hearing.
- Awards Rejected number of arbitration awards rejected by a party.
- Post-Rejection Dispositions number of cases disposed after an award was rejected by a party.
- Arbitration Cases Proceeding to Trial number of cases that went to trial after an award was rejected.

|                                       | CY2019 Stat | ewide Caseload |
|---------------------------------------|-------------|----------------|
| Cases Pending/Referred to Arbitration | 28,458      | Post-Hearin    |
| Pre-Hearing Dispositions              | 7,167       | Awards Rej     |
| Arbitration Hearings                  | 5,388       | Post-Rejecti   |
| Awards Accepted                       | 1,066       | Arbitration    |