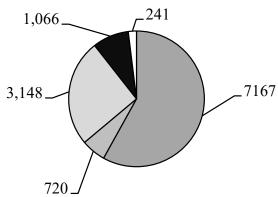

|                                       | CY2019 Stat | ewide Caseload |
|---------------------------------------|-------------|----------------|
| Cases Pending/Referred to Arbitration | 28,458      | Post-Hearin    |
| Pre-Hearing Dispositions              | 7,167       | Awards Rej     |
| Arbitration Hearings                  | 5,388       | Post-Rejecti   |
| Awards Accepted                       | 1,066       | Arbitration    |

| Post-Hearing Dispositions             | 720   |
|---------------------------------------|-------|
| Awards Rejected                       | 3,141 |
| Post-Rejection Dispositions           | 3,148 |
| Arbitration Cases Proceeding to Trial | 241   |

## **CY2019 Case Dispositions**

- Pre-Hearing Dispositions (58%)
- Post-Hearing Dispositions (6%)
- □ Post-Rejection Dispositions (25%)
- Awards Accepted (9%)
- □ Trial (2%)