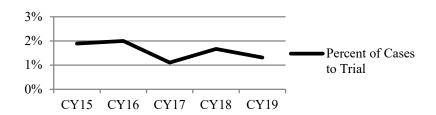

Explanations for Data Listed In the Below Charts:

- Cases Pending/Referred to Arbitration
  number of cases filed and pending in arbitration program as of a certain date.
- Pre-Hearing Dispositions number of cases disposed prior to an arbitration hearing.
- Arbitration Hearings number of cases that had an arbitration hearing.
- Awards Accepted number of arbitration awards that were accepted by a party.
- Post-Hearing Dispositions number of cases disposed after an arbitration hearing.
- Awards Rejected number of arbitration awards rejected by a party.
- Post-Rejection Dispositions number of cases disposed after an award was rejected by a party.
- Arbitration Cases Proceeding to Trial number of cases that went to trial after an award was rejected.

## **CY2019 Case Dispositions**

- Pre-Hearing Dispositions (58%)
- Post-Hearing Dispositions (6%)
- □ Post-Rejection Dispositions (25%)
- Awards Accepted (9%)
- □ Trial (2%)