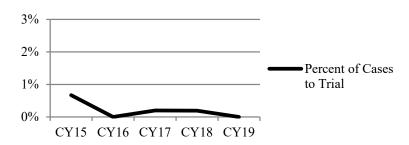

Explanations for Data Listed In the Below Charts:

- Cases Pending/Referred to Arbitration
  number of cases filed and pending in arbitration program as of a certain date.
- Pre-Hearing Dispositions number of cases disposed prior to an arbitration hearing.
- Arbitration Hearings number of cases that had an arbitration hearing.
- Awards Accepted number of arbitration awards that were accepted by a party.
- Post-Hearing Dispositions number of cases disposed after an arbitration hearing.
- Awards Rejected number of arbitration awards rejected by a party.
- Post-Rejection Dispositions number of cases disposed after an award was rejected by a party.
- Arbitration Cases Proceeding to Trial number of cases that went to trial after an award was rejected.

## **CY2019 Case Dispositions**

- Pre-Hearing Dispositions (58%)
- Post-Hearing Dispositions (6%)
- □ Post-Rejection Dispositions (25%)
- Awards Accepted (9%)
- □ Trial (2%)