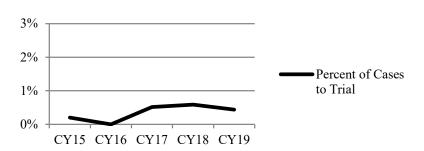

Explanations for Data Listed In the Below Charts:

- Cases Pending/Referred to Arbitration
  number of cases filed and pending in arbitration program as of a certain date.
- Pre-Hearing Dispositions number of cases disposed prior to an arbitration hearing.
- Arbitration Hearings number of cases that had an arbitration hearing.
- Awards Accepted number of arbitration awards that were accepted by a party.
- Post-Hearing Dispositions number of cases disposed after an arbitration hearing.
- Awards Rejected number of arbitration awards rejected by a party.
- Post-Rejection Dispositions number of cases disposed after an award was rejected by a party.
- Arbitration Cases Proceeding to Trial number of cases that went to trial after an award was rejected.

## **CY2019 Case Dispositions**

- Pre-Hearing Dispositions (58%)
- Post-Hearing Dispositions (6%)
- □ Post-Rejection Dispositions (25%)
- Awards Accepted (9%)
- □ Trial (2%)