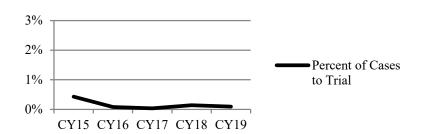

Explanations for Data Listed In the Below Charts:

- Cases Pending/Referred to Arbitration
  number of cases filed and pending in arbitration program as of a certain date.
- Pre-Hearing Dispositions number of cases disposed prior to an arbitration hearing.
- Arbitration Hearings number of cases that had an arbitration hearing.
- Awards Accepted number of arbitration awards that were accepted by a party.
- Post-Hearing Dispositions number of cases disposed after an arbitration hearing.
- Awards Rejected number of arbitration awards rejected by a party.
- Post-Rejection Dispositions number of cases disposed after an award was rejected by a party.
- Arbitration Cases Proceeding to Trial number of cases that went to trial after an award was rejected.

## **CY2019 Case Dispositions**

- Pre-Hearing Dispositions (58%)
- Post-Hearing Dispositions (6%)
- □ Post-Rejection Dispositions (25%)
- Awards Accepted (9%)
- □ Trial (2%)