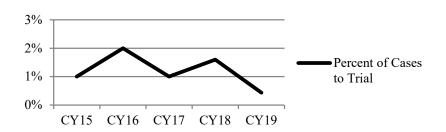

Explanations for Data Listed In the Below Charts:

- Cases Pending/Referred to Arbitration
  number of cases filed and pending in arbitration program as of a certain date.
- Pre-Hearing Dispositions number of cases disposed prior to an arbitration hearing.
- Arbitration Hearings number of cases that had an arbitration hearing.
- Awards Accepted number of arbitration awards that were accepted by a party.
- Post-Hearing Dispositions number of cases disposed after an arbitration hearing.
- Awards Rejected number of arbitration awards rejected by a party.
- Post-Rejection Dispositions number of cases disposed after an award was rejected by a party.
- Arbitration Cases Proceeding to Trial number of cases that went to trial after an award was rejected.