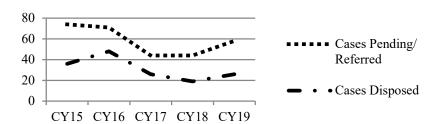

Explanations for Data Listed In the Below Charts:

- Cases Pending/Referred to Arbitration
  number of cases filed and pending in arbitration program as of a certain date.
- Pre-Hearing Dispositions number of cases disposed prior to an arbitration hearing.
- Arbitration Hearings number of cases that had an arbitration hearing.
- Awards Accepted number of arbitration awards that were accepted by a party.
- Post-Hearing Dispositions number of cases disposed after an arbitration hearing.
- Awards Rejected number of arbitration awards rejected by a party.
- Post-Rejection Dispositions number of cases disposed after an award was rejected by a party.
- Arbitration Cases Proceeding to Trial number of cases that went to trial after an award was rejected.