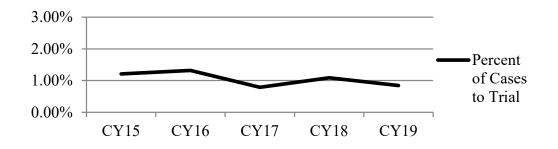

Explanations for Data Listed In the Below Charts:

- Cases Pending/Referred to Arbitration
  number of cases filed and pending in arbitration program as of a certain date.
- Pre-Hearing Dispositions number of cases disposed prior to an arbitration hearing.
- Arbitration Hearings number of cases that had an arbitration hearing.
- Awards Accepted number of arbitration awards that were accepted by a party.
- Post-Hearing Dispositions number of cases disposed after an arbitration hearing.
- Awards Rejected number of arbitration awards rejected by a party.
- Post-Rejection Dispositions number of cases disposed after an award was rejected by a party.
- Arbitration Cases Proceeding to Trial number of cases that went to trial after an award was rejected.