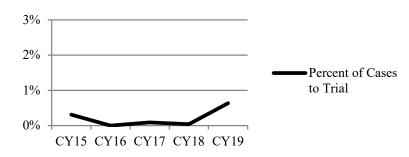

Explanations for Data Listed In the Below Charts:

- Cases Pending/Referred to Arbitration
  number of cases filed and pending in arbitration program as of a certain date.
- Pre-Hearing Dispositions number of cases disposed prior to an arbitration hearing.
- Arbitration Hearings number of cases that had an arbitration hearing.
- Awards Accepted number of arbitration awards that were accepted by a party.
- Post-Hearing Dispositions number of cases disposed after an arbitration hearing.
- Awards Rejected number of arbitration awards rejected by a party.
- Post-Rejection Dispositions number of cases disposed after an award was rejected by a party.
- Arbitration Cases Proceeding to Trial number of cases that went to trial after an award was rejected.

## **CY2019 Case Dispositions**

- Pre-Hearing Dispositions (58%)
- Post-Hearing Dispositions (6%)
- □ Post-Rejection Dispositions (25%)
- Awards Accepted (9%)
- □ Trial (2%)