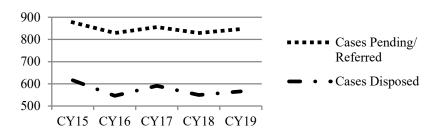

Explanations for Data Listed In the Below Charts:

- Cases Pending/Referred to Arbitration
  number of cases filed and pending in arbitration program as of a certain date.
- Pre-Hearing Dispositions number of cases disposed prior to an arbitration hearing.
- Arbitration Hearings number of cases that had an arbitration hearing.
- Awards Accepted number of arbitration awards that were accepted by a party.
- Post-Hearing Dispositions number of cases disposed after an arbitration hearing.
- Awards Rejected number of arbitration awards rejected by a party.
- Post-Rejection Dispositions number of cases disposed after an award was rejected by a party.
- Arbitration Cases Proceeding to Trial number of cases that went to trial after an award was rejected.