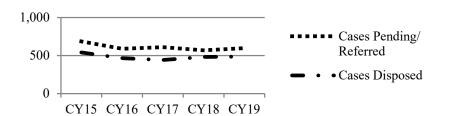

Explanations for Data Listed In the Below Charts:

- Cases Pending/Referred to Arbitration
  number of cases filed and pending in arbitration program as of a certain date.
- Pre-Hearing Dispositions number of cases disposed prior to an arbitration hearing.
- Arbitration Hearings number of cases that had an arbitration hearing.
- Awards Accepted number of arbitration awards that were accepted by a party.
- Post-Hearing Dispositions number of cases disposed after an arbitration hearing.
- Awards Rejected number of arbitration awards rejected by a party.
- Post-Rejection Dispositions number of cases disposed after an award was rejected by a party.
- Arbitration Cases Proceeding to Trial number of cases that went to trial after an award was rejected.

|                                       | CY2019 Stat | ewide Caseload |
|---------------------------------------|-------------|----------------|
| Cases Pending/Referred to Arbitration | 28,458      | Post-Hearin    |
| Pre-Hearing Dispositions              | 7,167       | Awards Rej     |
| Arbitration Hearings                  | 5,388       | Post-Rejecti   |
| Awards Accepted                       | 1,066       | Arbitration    |

| Post-Hearing Dispositions             | 720   |
|---------------------------------------|-------|
| Awards Rejected                       | 3,141 |
| Post-Rejection Dispositions           | 3,148 |
| Arbitration Cases Proceeding to Trial | 241   |