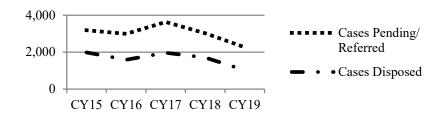

Explanations for Data Listed In the Below Charts:

- Cases Pending/Referred to Arbitration
  number of cases filed and pending in arbitration program as of a certain date.
- Pre-Hearing Dispositions number of cases disposed prior to an arbitration hearing.
- Arbitration Hearings number of cases that had an arbitration hearing.
- Awards Accepted number of arbitration awards that were accepted by a party.
- Post-Hearing Dispositions number of cases disposed after an arbitration hearing.
- Awards Rejected number of arbitration awards rejected by a party.
- Post-Rejection Dispositions number of cases disposed after an award was rejected by a party.
- Arbitration Cases Proceeding to Trial number of cases that went to trial after an award was rejected.