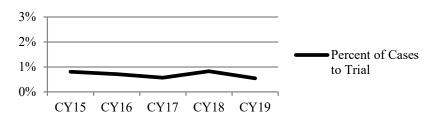

Explanations for Data Listed In the Below Charts:

- Cases Pending/Referred to Arbitration
  number of cases filed and pending in arbitration program as of a certain date.
- Pre-Hearing Dispositions number of cases disposed prior to an arbitration hearing.
- Arbitration Hearings number of cases that had an arbitration hearing.
- Awards Accepted number of arbitration awards that were accepted by a party.
- Post-Hearing Dispositions number of cases disposed after an arbitration hearing.
- Awards Rejected number of arbitration awards rejected by a party.
- Post-Rejection Dispositions number of cases disposed after an award was rejected by a party.
- Arbitration Cases Proceeding to Trial number of cases that went to trial after an award was rejected.

## **CY2019 Case Dispositions**

- Pre-Hearing Dispositions (58%)
- Post-Hearing Dispositions (6%)
- □ Post-Rejection Dispositions (25%)
- Awards Accepted (9%)
- □ Trial (2%)