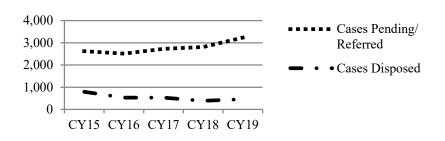

Explanations for Data Listed In the Below Charts:

- Cases Pending/Referred to Arbitration
  number of cases filed and pending in arbitration program as of a certain date.
- Pre-Hearing Dispositions number of cases disposed prior to an arbitration hearing.
- Arbitration Hearings number of cases that had an arbitration hearing.
- Awards Accepted number of arbitration awards that were accepted by a party.
- Post-Hearing Dispositions number of cases disposed after an arbitration hearing.
- Awards Rejected number of arbitration awards rejected by a party.
- Post-Rejection Dispositions number of cases disposed after an award was rejected by a party.
- Arbitration Cases Proceeding to Trial number of cases that went to trial after an award was rejected.

### **Circuit Court of Cook County**

| Cases Pending/Referred to Arbitration | 13366 | Post-Hearing Dispositions             | 459  |
|---------------------------------------|-------|---------------------------------------|------|
| Pre-Hearing Dispositions              | 1669  | Awards Rejected                       | 2600 |
| Arbitration Hearings                  | 4325  | Post-Rejection Dispositions           | 2674 |
| Awards Accepted                       | 889   | Arbitration Cases Proceeding to Trial | 176  |