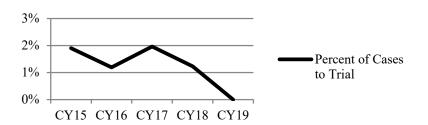

Explanations for Data Listed In the Below Charts:

- Cases Pending/Referred to Arbitration
  number of cases filed and pending in arbitration program as of a certain date.
- Pre-Hearing Dispositions number of cases disposed prior to an arbitration hearing.
- Arbitration Hearings number of cases that had an arbitration hearing.
- Awards Accepted number of arbitration awards that were accepted by a party.
- Post-Hearing Dispositions number of cases disposed after an arbitration hearing.
- Awards Rejected number of arbitration awards rejected by a party.
- Post-Rejection Dispositions number of cases disposed after an award was rejected by a party.
- Arbitration Cases Proceeding to Trial number of cases that went to trial after an award was rejected.