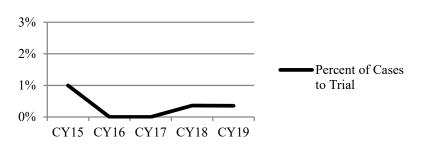

Explanations for Data Listed In the Below Charts:

- Cases Pending/Referred to Arbitration
  number of cases filed and pending in arbitration program as of a certain date.
- Pre-Hearing Dispositions number of cases disposed prior to an arbitration hearing.
- Arbitration Hearings number of cases that had an arbitration hearing.
- Awards Accepted number of arbitration awards that were accepted by a party.
- Post-Hearing Dispositions number of cases disposed after an arbitration hearing.
- Awards Rejected number of arbitration awards rejected by a party.
- Post-Rejection Dispositions number of cases disposed after an award was rejected by a party.
- Arbitration Cases Proceeding to Trial number of cases that went to trial after an award was rejected.