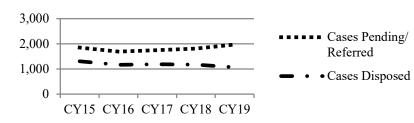

Explanations for Data Listed In the Below Charts:

- Cases Pending/Referred to Arbitration
  number of cases filed and pending in arbitration program as of a certain date.
- Pre-Hearing Dispositions number of cases disposed prior to an arbitration hearing.
- Arbitration Hearings number of cases that had an arbitration hearing.
- Awards Accepted number of arbitration awards that were accepted by a party.
- Post-Hearing Dispositions number of cases disposed after an arbitration hearing.
- Awards Rejected number of arbitration awards rejected by a party.
- Post-Rejection Dispositions number of cases disposed after an award was rejected by a party.
- Arbitration Cases Proceeding to Trial number of cases that went to trial after an award was rejected.