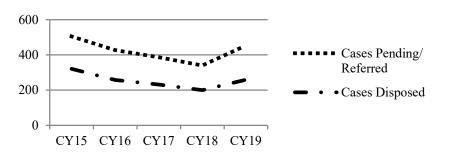

Explanations for Data Listed In the Below Charts:

- Cases Pending/Referred to Arbitration
  number of cases filed and pending in arbitration program as of a certain date.
- Pre-Hearing Dispositions number of cases disposed prior to an arbitration hearing.
- Arbitration Hearings number of cases that had an arbitration hearing.
- Awards Accepted number of arbitration awards that were accepted by a party.
- Post-Hearing Dispositions number of cases disposed after an arbitration hearing.
- Awards Rejected number of arbitration awards rejected by a party.
- Post-Rejection Dispositions number of cases disposed after an award was rejected by a party.
- Arbitration Cases Proceeding to Trial number of cases that went to trial after an award was rejected.

|                                       | CY2019 Stat | ewide Caseload |
|---------------------------------------|-------------|----------------|
| Cases Pending/Referred to Arbitration | 28,458      | Post-Hearin    |
| Pre-Hearing Dispositions              | 7,167       | Awards Rej     |
| Arbitration Hearings                  | 5,388       | Post-Rejecti   |
| Awards Accepted                       | 1,066       | Arbitration    |

| Post-Hearing Dispositions             | 720   |
|---------------------------------------|-------|
| Awards Rejected                       | 3,141 |
| Post-Rejection Dispositions           | 3,148 |
| Arbitration Cases Proceeding to Trial | 241   |