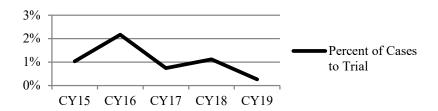

Explanations for Data Listed In the Below Charts:

- Cases Pending/Referred to Arbitration
  number of cases filed and pending in arbitration program as of a certain date.
- Pre-Hearing Dispositions number of cases disposed prior to an arbitration hearing.
- Arbitration Hearings number of cases that had an arbitration hearing.
- Awards Accepted number of arbitration awards that were accepted by a party.
- Post-Hearing Dispositions number of cases disposed after an arbitration hearing.
- Awards Rejected number of arbitration awards rejected by a party.
- Post-Rejection Dispositions number of cases disposed after an award was rejected by a party.
- Arbitration Cases Proceeding to Trial number of cases that went to trial after an award was rejected.